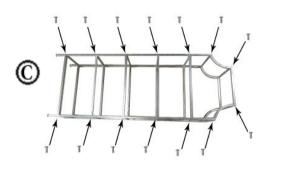

2.Lay one frame down on the floor, than screw the top 2 pcs and glass base with screws as illustrated B

3.Screw the other frame with screws as illustrated C

4.Lift up the shelf , push rubber bumpers into the holes show as illustrated D.Once rubber bumpers are in place, lay the glass on the rubber bumpers .