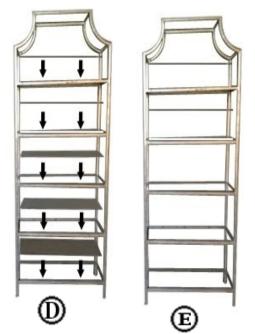

2.Lay one frame down on the floor, than screw the top 2 pcs and glass base with screws as illustrated B

3.Screw the other frame with screws as illustrated C

4.Lift up the shelf , push rubber bumpers into the holes show as illustrated D.Once rubber bumpers are in place, lay the glass on the rubber bumpers .

5.Use spanner to secure tightly. Assembly is complete.