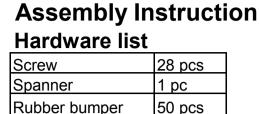

## ltem#24514 Parts list

B

| Frame      | 2 pcs |
|------------|-------|
| Тор        | 2 pcs |
| Glass base | 5 pcs |
| Glass      | 5 pcs |

1.Take all parts out of the carton carefully and place on a clean flat surface.